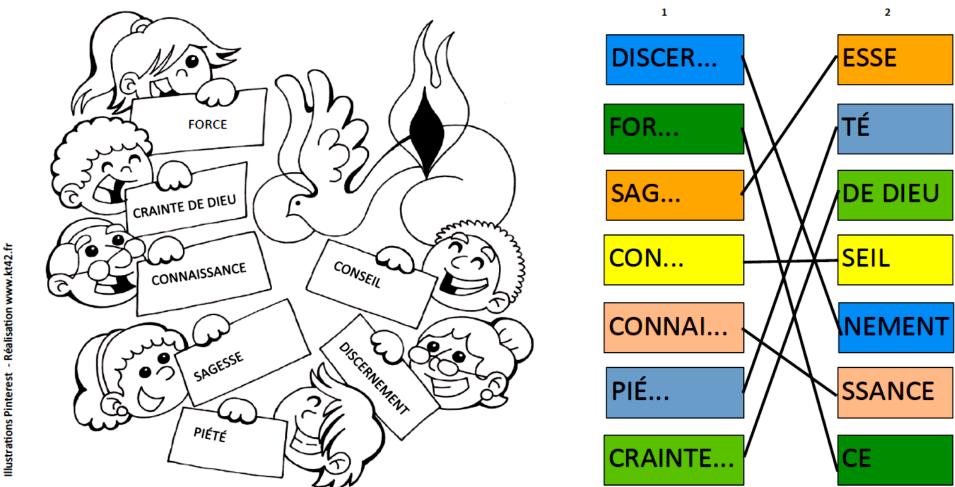

## LES SEPT DONS DE L'ESPRIT SAINT

- 1- Relie entre elles les bonnes syllabes pour trouver les sept dons de l'Esprit Saint. La première partie de chaque mot est dans la colonne 1, la deuxième partie dans la colonne 2.
- 2- Une fois que tu as trouvé les mots, écris-le dans les pancartes que tiennent les enfants dans le coloriage.