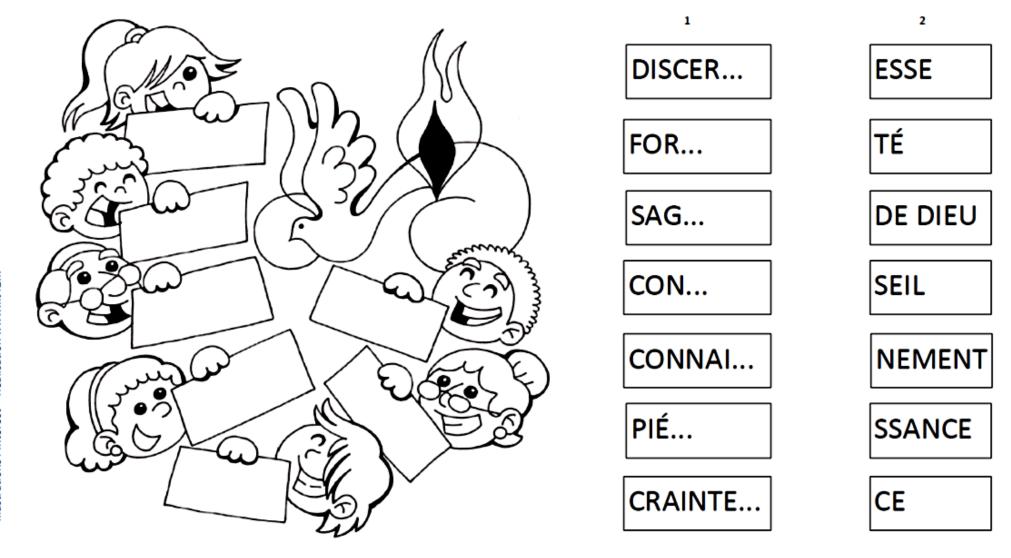

## LES SEPT DONS

DE L'ESPRIT SAINT

- 1- Relie entre elles les bonnes syllabes pour trouver les sept dons de l'Esprit Saint. La première partie de chaque mot est dans la colonne 1, la deuxième partie dans la colonne 2.
- 2- Une fois que tu as trouvé les mots, écris-le dans les pancartes que tiennent les enfants dans le coloriage.

## **REPONSES**